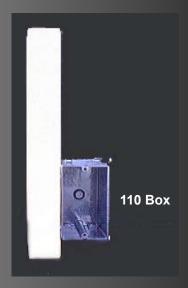

Product materials & specifications are subject to change / improvement

Box Buddy low voltage mounting rings are designed for positioning low voltage devices next to 110 VAC electrical boxes with standard NEC spacing so that the combined 110 and low voltage device(s) may be covered with one multi-gang coverplate for an elegant appearance. The Box Buddy uses a patent pending pull-off alignment tool that makes combined installation and alignment of 110 VAC and low voltage devices simple and quick.